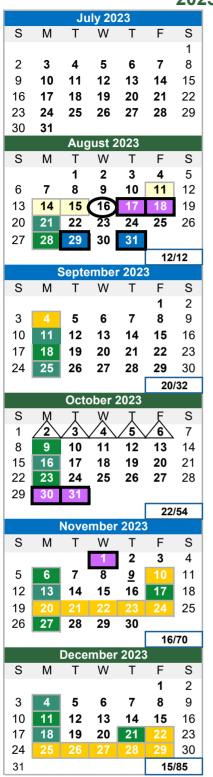

## 2023 - 2024 SCHOOL YEAR CALENDAR

| - 2024 30                                              | HOOL I LAK CALENI                                                                                                   |  |  |  |  |  |  |
|--------------------------------------------------------|---------------------------------------------------------------------------------------------------------------------|--|--|--|--|--|--|
| Happy Val                                              | ley Elementary School District                                                                                      |  |  |  |  |  |  |
| ,                                                      | 17480 Palm Ave.                                                                                                     |  |  |  |  |  |  |
| Anderson, CA 96007                                     |                                                                                                                     |  |  |  |  |  |  |
|                                                        | ,                                                                                                                   |  |  |  |  |  |  |
| 530-357                                                | ( , , , , , , , , , , , , , , , , , , ,                                                                             |  |  |  |  |  |  |
| Shelly Cra                                             | aig, Superintendent/Principal                                                                                       |  |  |  |  |  |  |
| Gi                                                     | na Murphy, Principal                                                                                                |  |  |  |  |  |  |
| Tir                                                    | m Drury, Asst. Principal                                                                                            |  |  |  |  |  |  |
| Aug. 11                                                | Teacher Work Day                                                                                                    |  |  |  |  |  |  |
| Aug. 14                                                | Professional Development Day                                                                                        |  |  |  |  |  |  |
|                                                        |                                                                                                                     |  |  |  |  |  |  |
| Aug. 15                                                | Teacher Work Day                                                                                                    |  |  |  |  |  |  |
| Aug. 16                                                | First Day of School                                                                                                 |  |  |  |  |  |  |
| Aug. 29                                                | Elementary Back to School Night                                                                                     |  |  |  |  |  |  |
| Aug. 31                                                | Primary Back to School Night                                                                                        |  |  |  |  |  |  |
| Oct. 2 - 6                                             | Parent/Teacher Conferences                                                                                          |  |  |  |  |  |  |
| Jan. 8                                                 | Professional Development Day                                                                                        |  |  |  |  |  |  |
|                                                        | •                                                                                                                   |  |  |  |  |  |  |
| May 14                                                 | Elementary Open House                                                                                               |  |  |  |  |  |  |
| May 16                                                 | Primary Open House                                                                                                  |  |  |  |  |  |  |
| June 5                                                 | 8th Grade Graduation                                                                                                |  |  |  |  |  |  |
| June 6                                                 | Last Day of School                                                                                                  |  |  |  |  |  |  |
| June 7                                                 | Professional Development Day                                                                                        |  |  |  |  |  |  |
| December 22                                            | Emergency Day if Needed                                                                                             |  |  |  |  |  |  |
| June 7                                                 | Emergency Day if Needed                                                                                             |  |  |  |  |  |  |
| ourie i                                                | Emergency Bay ir Necaca                                                                                             |  |  |  |  |  |  |
| August 16th, 17<br>Oct. 30th, 31st<br>March 11th, 12th | & Nov. 1st                                                                                                          |  |  |  |  |  |  |
|                                                        |                                                                                                                     |  |  |  |  |  |  |
|                                                        |                                                                                                                     |  |  |  |  |  |  |
|                                                        |                                                                                                                     |  |  |  |  |  |  |
|                                                        |                                                                                                                     |  |  |  |  |  |  |
|                                                        |                                                                                                                     |  |  |  |  |  |  |
| -                                                      |                                                                                                                     |  |  |  |  |  |  |
| _N                                                     | IINIMUM DAYS                                                                                                        |  |  |  |  |  |  |
|                                                        |                                                                                                                     |  |  |  |  |  |  |
|                                                        | s a minimum day plus:                                                                                               |  |  |  |  |  |  |
| Oct. 2 - 6                                             | Parent/Teacher Conferences                                                                                          |  |  |  |  |  |  |
| Nov. 17                                                | Beginning of Thanksgiving Break                                                                                     |  |  |  |  |  |  |
| Dec. 21                                                |                                                                                                                     |  |  |  |  |  |  |
| Feb. 16                                                | Beginning of Winter Break                                                                                           |  |  |  |  |  |  |
| reb. 10                                                | Beginning of Winter Break Beginning of President's Week                                                             |  |  |  |  |  |  |
| March 28                                               | Beginning of President's Week                                                                                       |  |  |  |  |  |  |
| March 28                                               | Beginning of President's Week Beginning of Spring Break                                                             |  |  |  |  |  |  |
| March 28<br>May 14                                     | Beginning of President's Week Beginning of Spring Break Elementary Open House                                       |  |  |  |  |  |  |
| March 28<br>May 14<br>May 16                           | Beginning of President's Week Beginning of Spring Break Elementary Open House Primary Open House                    |  |  |  |  |  |  |
| March 28<br>May 14                                     | Beginning of President's Week Beginning of Spring Break Elementary Open House                                       |  |  |  |  |  |  |
| March 28<br>May 14<br>May 16<br>June 6                 | Beginning of President's Week Beginning of Spring Break Elementary Open House Primary Open House Last day of School |  |  |  |  |  |  |
| March 28<br>May 14<br>May 16<br>June 6                 | Beginning of President's Week Beginning of Spring Break Elementary Open House Primary Open House                    |  |  |  |  |  |  |

| MINIMUM DAYS                                |                                 |  |  |  |  |  |  |
|---------------------------------------------|---------------------------------|--|--|--|--|--|--|
| Every Monday is a minimum day plus:         |                                 |  |  |  |  |  |  |
| Oct. 2 - 6                                  | Parent/Teacher Conferences      |  |  |  |  |  |  |
| Nov. 17                                     | Beginning of Thanksgiving Break |  |  |  |  |  |  |
| Dec. 21                                     | Beginning of Winter Break       |  |  |  |  |  |  |
| Feb. 16                                     | Beginning of President's Week   |  |  |  |  |  |  |
| March 28                                    | Beginning of Spring Break       |  |  |  |  |  |  |
| May 14                                      | Elementary Open House           |  |  |  |  |  |  |
| May 16                                      | Primary Open House              |  |  |  |  |  |  |
| June 6                                      | Last day of School              |  |  |  |  |  |  |
|                                             |                                 |  |  |  |  |  |  |
| ***Community Day School does not follow the |                                 |  |  |  |  |  |  |
| Monday Minimum Day Schedule                 |                                 |  |  |  |  |  |  |
|                                             | HOLIDAYS (No School)            |  |  |  |  |  |  |

| HOLI             | IDAYS (No School)          |  |  |  |
|------------------|----------------------------|--|--|--|
| Sept. 4          | Labor Day                  |  |  |  |
| Nov. 10          | Veterans Day               |  |  |  |
| Nov. 20 - 24     | Thanksgiving Break         |  |  |  |
| Dec. 22 - Jan. 8 | Winter Break               |  |  |  |
| Jan. 15          | Martin Luther King Jr. Day |  |  |  |
| Feb. 19 - 23     | President's Week           |  |  |  |
|                  |                            |  |  |  |

| pring Break  |  |  |
|--------------|--|--|
|              |  |  |
| Memorial Day |  |  |
|              |  |  |
|              |  |  |
|              |  |  |
|              |  |  |
|              |  |  |
|              |  |  |